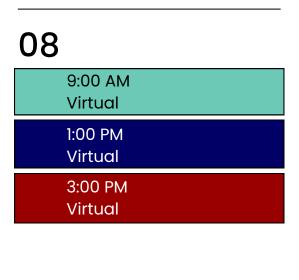

| 09 |                    |
|----|--------------------|
|    | 9:00 AM<br>Virtual |
|    | 10:00 AM           |
|    | In-Person 1:00 PM  |
|    | In-Person          |
|    | 2:00 PM<br>Virtual |

10:30 AM In-Person

10:30 AM In-Person

1:00 PM In-Person

| 10 |
|----|
|    |
|    |
|    |
|    |

2:00 PM Virtual

| 14                   |
|----------------------|
| 9:00 AM<br>In-Person |
| 1:00 PM<br>In-Person |
| 3:00 PM<br>In-Person |
|                      |