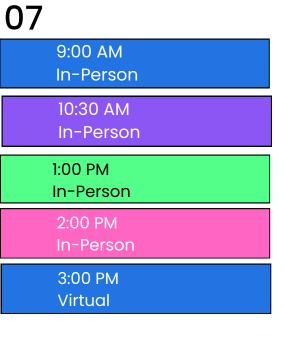

### **Specialized Role-Based Courses:**

Workday for Cost Center Managers

Workday for Timekeepers

Workday for Procurement Specialists

Workday for HR Specialists

Workday for Help Desk

| 06                    | 07 |
|-----------------------|----|
| 9:00 AM<br>In-Person  |    |
| 10:30 AM<br>In-Person |    |
| 1:00 PM<br>In-Person  |    |
| 2:00 PM<br>In-Person  |    |
| 3:00 PM<br>In-Person  |    |
|                       |    |

| 09 |                    |
|----|--------------------|
|    | 9:00 AM<br>Virtual |
|    | 10:00 AM           |
|    | In-Person 1:00 PM  |
|    | In-Person          |
|    | 2:00 PM<br>Virtual |

10:30 AM In-Person